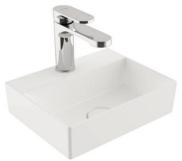

## **Sottile Slim Line Countertop Washbasin**

Product code: 1470-001-0126

| Collection | Sottile                            |
|------------|------------------------------------|
| Size       | 235 X 295                          |
| Brand      | воссні                             |
| Surface    | Glazed Hygiene                     |
| Colour     | Glossy White                       |
| Class      | CL 00                              |
| Weight     | 4,18 kg                            |
| Accessory  | Ceramic pop-up cover 1219-001-0120 |
|            | POP-UP 6190 - 0001                 |
| 295        |                                    |