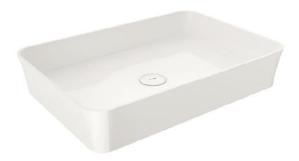

## Sottile Vertical Bowl 55x38 cm

Product code: 1476-001-0125

| Product code: 1476-001-0125            |                                    |
|----------------------------------------|------------------------------------|
| Collection                             | Sottile                            |
| Size                                   | 370 X 545                          |
| Brand                                  | воссні                             |
| Surface                                | Glazed Hygiene                     |
| Colour                                 | Glossy White                       |
| Class                                  | CL 00                              |
| Weight                                 | 8,22 kg                            |
| Accessory                              | Ceramic pop-up cover 1219-001-0120 |
|                                        | POP-UP 6190 - 0001                 |
| 00 00 00 00 00 00 00 00 00 00 00 00 00 |                                    |
| 1000<br>850<br>635<br>735<br>115 150   |                                    |