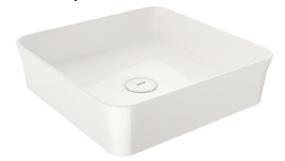

## Sottile Square Washbasin 38x38 cm

Product code: 1477-001-0125

| Product code: 1477-001-0125 |                                    |
|-----------------------------|------------------------------------|
| Collection                  | Sottile                            |
| Size                        | 385 X 385                          |
| Brand                       | воссні                             |
| Surface                     | Glazed Hygiene                     |
| Colour                      | Glossy White                       |
| Class                       | CL 00                              |
| Weight                      | 6,46 kg                            |
| Accessory                   | Ceramic pop-up cover 1219-001-0120 |
|                             | POP-UP 6190 - 0001                 |
| 373<br>385                  |                                    |
|                             | 235                                |