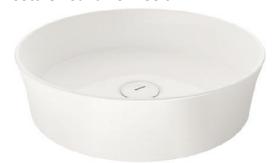

## Sottile Round Bowl 38 cm

Product code: 1478-001-0125

| Product code: 1478-001-0125       |                                    |
|-----------------------------------|------------------------------------|
| Collection                        | Sottile                            |
| Size                              | 380 X 380                          |
| Brand                             | воссні                             |
| Surface                           | Glazed Hygiene                     |
| Colour                            | Glossy White                       |
| Class                             | CL 00                              |
| Weight                            | 4,90 kg                            |
| Accessory                         | Ceramic pop-up cover 1219-001-0120 |
|                                   | POP-UP 6190 - 0001                 |
| 380                               |                                    |
| 1000<br>850<br>051 511<br>051 512 |                                    |