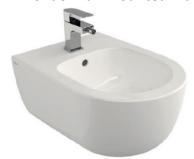

## **V-Tondo Wall Mounted Bidet**

Product code: 1487-001-0120

| Froduct code: 1487-001-0120 |                      |
|-----------------------------|----------------------|
| Collection                  | V-Tondo              |
| Size                        | 360 X 490            |
| Brand                       | воссні               |
| Surface                     | Glazed Hygiene       |
| Colour                      | Glossy White         |
| Washing Volume              | CL25                 |
| Weight                      | 17,39 kg             |
| Accessory                   | Overflow badge A0237 |
|                             | Mounting set A0121   |
| 490                         | 180                  |
| 135                         | 175                  |