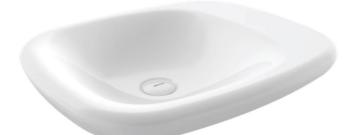

## **Fenice Bowl**

## Product code: 1489-001-0125

| Collection | Fenice                             |
|------------|------------------------------------|
| Size       | 450 X 540                          |
| Brand      | воссні                             |
| Surface    | Glazed Hygiene                     |
| Colour     | Glossy White                       |
| Class      | CL 00                              |
| Weight     | 9,95 kg                            |
| Accessory  | Ceramic pop-up cover 1219-001-0120 |
|            | POP-UP 6190 - 0001                 |
| 225        |                                    |
|            |                                    |