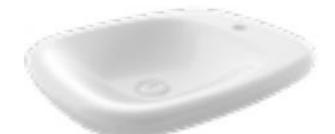

## **Fenice Bowl**

## Product code: 1489-001-0126

| Collection | Fenice                             |
|------------|------------------------------------|
| Size       | 450 X 540                          |
| Brand      | воссні                             |
| Surface    | Glazed Hygiene                     |
| Colour     | Glossy White                       |
| Class      | CL 00                              |
| Weight     | 9,95 kg                            |
| Accessory  | Ceramic pop-up cover 1219-001-0120 |
|            | POP-UP 6190 - 0001                 |
|            |                                    |