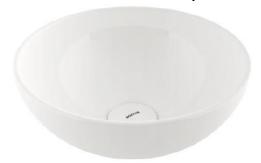

## **Sottile Slim Line Countertop Washbasin**

| Product code: 1494-001-0125 |                                    |
|-----------------------------|------------------------------------|
| Collection                  | Sottile                            |
| Size                        | 380 X 380                          |
| Brand                       | воссні                             |
| Surface                     | Glazed Hygiene                     |
| Colour                      | Glossy White                       |
| Class                       | CL 00                              |
| Weight                      | 3,82 kg                            |
| Accessory                   | Ceramic pop-up cover 1219-001-0120 |
|                             | POP-UP 6190 - 0001                 |
| 380                         |                                    |
| 029 029                     |                                    |