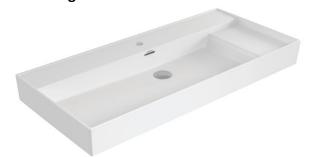

## Milano Right Hand Shelf Washbasin 100 cm

Product code: 1538-001-0126

|                                 | Milano                        |
|---------------------------------|-------------------------------|
|                                 | 465 X 1010                    |
| Brand                           | ВОССНІ                        |
| Surface                         | Glazed Hygiene                |
| Colour                          | Glossy White                  |
| Class                           | CL 25                         |
| Weight                          | 29,38 kg                      |
|                                 | POP-UP 6190 - 0002            |
| Accessory                       | Metal Console foot 3930-0001S |
|                                 | Mounting set A0238            |
| 100                             | 200                           |
| 050<br>280<br>280<br>150<br>150 |                               |