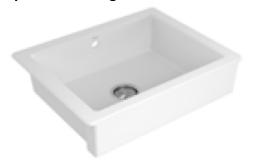

## Apron Front Single Bowl Kitchen Sink 60 cm

| Product code: 1582-001-0140-01 |                     |
|--------------------------------|---------------------|
| Collection                     | Sotto               |
| Size                           | 495 X 620           |
| Brand                          | воссні              |
| Surface                        | Glazed Hygiene      |
| Colour                         | Glossy White        |
| Class                          | CL 00               |
| Weight                         | 21,55 kg            |
|                                | Siphon A1503        |
| Aksesuar                       | Wire grid 2300 0044 |
|                                | Drain pipe A1710    |
| 520<br>620                     | 495                 |
| 550                            | 450                 |