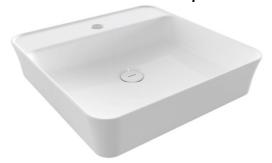

## **Sottile Slim Line Countertop Washbasin**

Product code: 1598-001-0126

| Collection                                           | Sottile                                               |
|------------------------------------------------------|-------------------------------------------------------|
| Size                                                 | 450 X 450                                             |
| Brand                                                | воссні                                                |
| Surface                                              | Glazed Hygiene                                        |
| Colour                                               | Glossy White                                          |
| Class                                                | CL 00                                                 |
| Weight                                               | 9,80 kg                                               |
| Accessory                                            | Ceramic pop-up cover 1219-001-0120 POP-UP 6190 - 0001 |
| 405 435 450                                          |                                                       |
| 0000<br>850<br>035<br>1100<br>0 120<br>0 111 115 150 |                                                       |