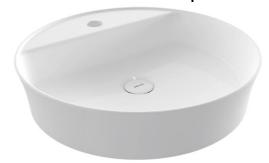

## **Sottile Slim Line Countertop Washbasin**

Product code: 1599-001-0126

| Product code: 1599-001-0126 |                                                       |
|-----------------------------|-------------------------------------------------------|
| Collection                  | Sottile                                               |
| Size                        | 450 X 450                                             |
| Brand                       | воссні                                                |
| Surface                     | Glazed Hygiene                                        |
| Colour                      | Glossy White                                          |
| Class                       | CL 00                                                 |
| Weight                      | 8,20 kg                                               |
| Accessory                   | Ceramic pop-up cover 1219-001-0120 POP-UP 6190 - 0001 |
| 405<br>435<br>450           |                                                       |
| 031 511 000                 |                                                       |