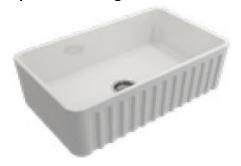

## Apron Front Single Kitchen Sink 76 cm

Product code: 1602-001-0120

| Product code: 1602- 001-0120 |                                       |
|------------------------------|---------------------------------------|
| Collection                   | Lavello                               |
| Size                         | 455 X 760                             |
| Brand                        | воссні                                |
| Surface                      | Glazed Hygiene                        |
| Colour                       | Glossy White                          |
| Class                        | CL 00                                 |
| Weight                       | 36,29 kg                              |
| Accessory  720 760           | Siphon 2331 0001  Wire grid 2300 2015 |
| 755                          | 520                                   |