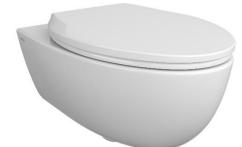

## Speciale Large Wall Hung Toilet

## Product code: 1632-001-0128

| Collection             | Speciale                              |
|------------------------|---------------------------------------|
| Size                   | 385 X 540 mm                          |
| Brand                  | воссні                                |
| Surface                | Glazed Hygiene                        |
| Colour                 | Glossy White                          |
| Washing Volume         | 4,5 L                                 |
| Weight                 | 26,38 kg                              |
| Accessory              | Mounting set A0121                    |
|                        | Bidet set A0974                       |
| Complementary products | Soft close toilet cover A03337, A0338 |
|                        |                                       |
| 64<br>64<br>64         |                                       |