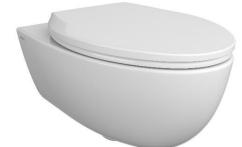

## Speciale Large Wall Hung Toilet

## Product code: 1632-001-0129

| Collection             | Speciale                              |
|------------------------|---------------------------------------|
| Size                   | 385 X 540 mm                          |
| Brand                  | воссні                                |
| Surface                | Glazed Hygiene                        |
| Colour                 | Glossy White                          |
| Washing Volume         | 4,5 L                                 |
| Weight                 | 26,38 kg                              |
| Accessory              | Mounting set A0121                    |
| Complementary products | Soft close toilet cover A03337, A0338 |
|                        |                                       |