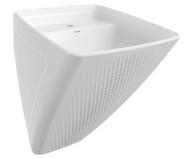

## New Age Wall Hung Monoblock Washbasin

Product code: 1654-001-0126

| Collection                                           | New Age                            |
|------------------------------------------------------|------------------------------------|
| Size                                                 | 485 X 475                          |
| Brand                                                | воссні                             |
| Surface                                              | Glazed Hygiene                     |
| Colour                                               | Glossy White                       |
| Class                                                | CL 00                              |
| Weight                                               | 28,48 kg                           |
|                                                      | Ceramic pop-up cover 1219-001-0120 |
| Accessory                                            | POP-UP 6190 - 0001                 |
|                                                      | Mounting set A0054                 |
| 435 475                                              |                                    |
| 980<br>980<br>980<br>980<br>980<br>980<br>980<br>980 |                                    |