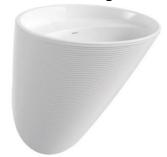

## Strata Wall Hung Monoblock Washbasin

Product code: 1655-001-0125

| Collection        | Strata                                        |
|-------------------|-----------------------------------------------|
| Size              | 465 X 535                                     |
| Brand             | воссні                                        |
| Surface           | Glazed Hygiene                                |
| Colour            | Glossy White                                  |
| Class             | CL 00                                         |
| Weight            | 29,56 kg                                      |
|                   | Ceramic pop-up cover 1219-001-0120            |
| Accessory         | POP-UP 6190 - 0001                            |
|                   | Mounting set A0054                            |
| 250<br>540<br>540 | 670<br>620<br>560<br>120<br>150<br>195<br>195 |