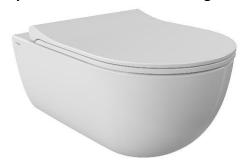

## **Speciale Swirl Flush Wall Hung Toilet**

Product code: 1675-001-0129

| Collection             | Speciale                                    |
|------------------------|---------------------------------------------|
| Size                   | 360 X 540 mm                                |
| Brand                  | ВОССНІ                                      |
| Surface                | Glazed Hygiene                              |
| Colour                 | Glossy White                                |
| Washing Volume         | 4,5 L                                       |
| Weight                 | 28,96 kg                                    |
| Accessory              | Mounting set A0121                          |
| Complementary products | Soft close toilet cover A0333, A0300, A0301 |