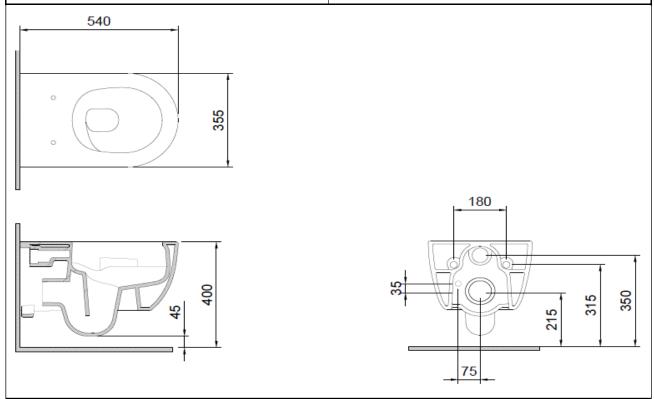

BOCCHI reserves the right to make changes in products and technical details without notice.

All dimensions in the drawings are within standard tolerances.

If there is a need for exact measurements in assembly applications, exact measurements taken from the product should be used.