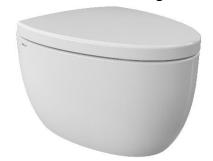

## **Etna Rimless Wall Hung Toilet**

Product code: 1685-001-0128

| Product code: 1685-001-0128 |                               |
|-----------------------------|-------------------------------|
| Collection                  | Etna                          |
| Size                        | 395 X 535                     |
| Brand                       | воссні                        |
| Surface                     | Glazed Hygiene                |
| Colour                      | Glossy White                  |
| Washing Volume              | 4,5 L                         |
| Weight                      | 27,35 kg                      |
| Accessory                   | Mounting set A0121            |
|                             | Bidet set A0974               |
| Complementary products      | Soft close toilet cover A0325 |
| 535                         |                               |
| 30                          | 350 180 392 392 392           |