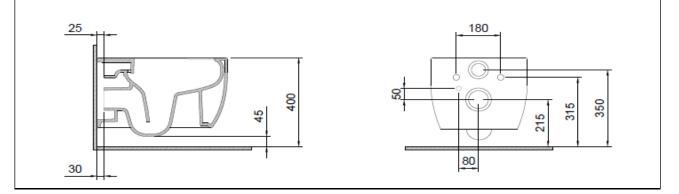

## Product code: 1685-001-0129

| Collection             | Etna                          |
|------------------------|-------------------------------|
| Size                   | 395 X 535                     |
| Brand                  | воссні                        |
| Surface                | Glazed Hygiene                |
| Colour                 | Glossy White                  |
| Washing Volume         | 4,5 L                         |
| Weight                 | 27,35 kg                      |
| Accessory              | Mounting set A0121            |
| Complementary products | Soft close toilet cover A0325 |

BOCCHI reserves the right to make changes in products and technical details without notice.

All dimensions in the drawings are within standard tolerances.

If there is a need for exact measurements in assembly applications, exact measurements taken from the product should be used.