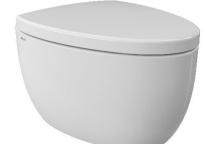

## **Etna Rimless Wall Hung Toilet**

## Product code: 1685-001-0129

| Collection             | Etna                          |
|------------------------|-------------------------------|
| Size                   | 395 X 535                     |
| Brand                  | воссні                        |
| Surface                | Glazed Hygiene                |
| Colour                 | Glossy White                  |
| Washing Volume         | 4,5 L                         |
| Weight                 | 27,35 kg                      |
| Accessory              | Mounting set A0121            |
| Complementary products | Soft close toilet cover A0325 |