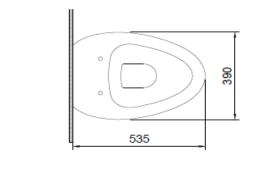

## Product code: 1685-001-0129

| Collection             | Etna                          |
|------------------------|-------------------------------|
| Size                   | 395 X 535                     |
| Brand                  | воссні                        |
| Surface                | Glazed Hygiene                |
| Colour                 | Glossy White                  |
| Washing Volume         | 4,5 L                         |
| Weight                 | 27,35 kg                      |
| Accessory              | Mounting set A0121            |
| Complementary products | Soft close toilet cover A0325 |

BOCCHI reserves the right to make changes in products and technical details without notice.

All dimensions in the drawings are within standard tolerances.

If there is a need for exact measurements in assembly applications, exact measurements taken from the product should be used.