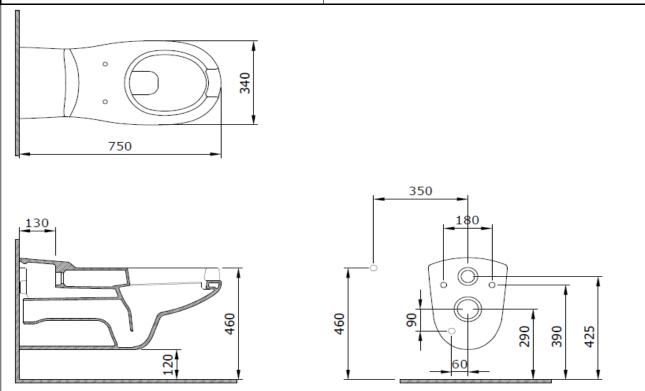

## Wall Hung Toilet For Disabled - Open Front

Product code: 2011-001-0128

| Collection             | Disabled                      |
|------------------------|-------------------------------|
| Size                   | 350 X 750 mm                  |
| Brand                  | ВОССНІ                        |
| Surface                | Glazed Hygiene                |
| Colour                 | Glossy White                  |
| Washing Volume         | 4,5 L                         |
| Weight                 | 27,58 kg                      |
| Accessory              | Bidet set A0728               |
| Complementary products | Soft close toilet cover A0324 |

 ${\tt BOCCHI}\ reserves\ the\ right\ to\ make\ changes\ in\ products\ and\ technical\ details\ without\ notice.$ 

All dimensions in the drawings are within standard tolerances.

If there is a need for exact measurements in assembly applications, exact measurements taken from the product should be used.