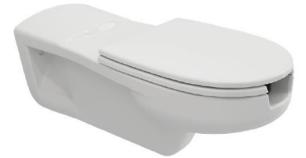

## Wall Hung Toilet For Disabled - Open Front

Product code: 2011-001-0129

| Collection             | Disabled                      |
|------------------------|-------------------------------|
| Size                   | 350 X 750 mm                  |
| Brand                  | воссні                        |
| Surface                | Glazed Hygiene                |
| Colour                 | Glossy White                  |
| Washing Volume         | 4,5 L                         |
| Weight                 | 27,58 kg                      |
| Complementary products | Soft close toilet cover A0324 |