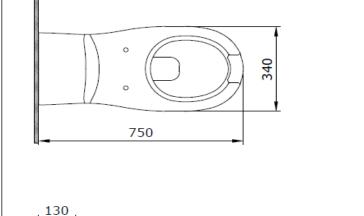

## Wall Hung Toilet For Disabled - Open Front

Product code: 2011-001-0129

| Collection             | Disabled                      |
|------------------------|-------------------------------|
| Size                   | 350 X 750 mm                  |
| Brand                  | воссні                        |
| Surface                | Glazed Hygiene                |
| Colour                 | Glossy White                  |
| Washing Volume         | 4,5 L                         |
| Weight                 | 27,58 kg                      |
| Complementary products | Soft close toilet cover A0324 |

BOCCHI reserves the right to make changes in products and technical details without notice.

All dimensions in the drawings are within standard tolerances.

If there is a need for exact measurements in assembly applications, exact measurements taken from the product should be used.