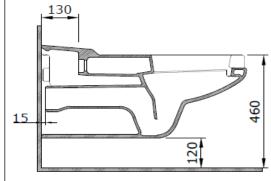

## Wall Hung Toilet For Disabled - Open Front

Product code: 2011-001-0129

| Collection             | Disabled                      |
|------------------------|-------------------------------|
| Size                   | 350 X 750 mm                  |
| Brand                  | воссні                        |
| Surface                | Glazed Hygiene                |
| Colour                 | Glossy White                  |
| Washing Volume         | 4,5 L                         |
| Weight                 | 27,58 kg                      |
| Complementary products | Soft close toilet cover A0324 |

BOCCHI reserves the right to make changes in products and technical details without notice.

All dimensions in the drawings are within standard tolerances.

If there is a need for exact measurements in assembly applications, exact measurements taken from the product should be used.