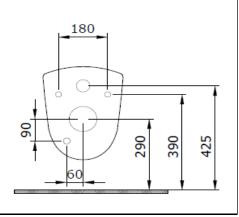

## Wall Hung Toilet For Disabled - Open Front

Product code: 2011-001-0129

| Collection             | Disabled                      |
|------------------------|-------------------------------|
| Size                   | 350 X 750 mm                  |
| Brand                  | воссні                        |
| Surface                | Glazed Hygiene                |
| Colour                 | Glossy White                  |
| Washing Volume         | 4,5 L                         |
| Weight                 | 27,58 kg                      |
| Complementary products | Soft close toilet cover A0324 |

BOCCHI reserves the right to make changes in products and technical details without notice.

All dimensions in the drawings are within standard tolerances.

If there is a need for exact measurements in assembly applications, exact measurements taken from the product should be used.