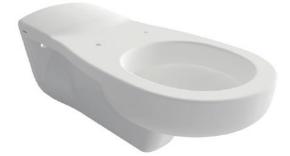

## Wall Hung Toilet For Disabled - Closed in Front

Product code: 2012-001-0128

| Collection             | Disabled                            |
|------------------------|-------------------------------------|
| Size                   | 350 X 750 mm                        |
| Brand                  | ВОССНІ                              |
| Surface                | Glazed Hygiene                      |
| Colour                 | Glossy White                        |
| Washing Volume         | 4,5 L                               |
| Weight                 | 27,58 kg                            |
| Accessory              | Bidet set A0728                     |
| Complementary products | Soft close toilet cover A0323-A0376 |
| 345                    |                                     |
| 185                    | 350 380 380 380                     |