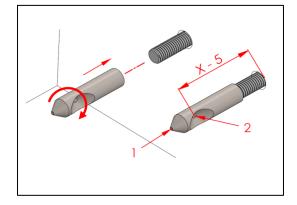

## WALL-MOUNTED BIDET SIDE INSTALLATION INSTRUCTIONS

Fix the parts numbered 1 and 2 to the product with the tightening apparatus numbered 3.

Measure X distance in the product, reduce 5.0 mm from the measured distance and adjust the stud length.