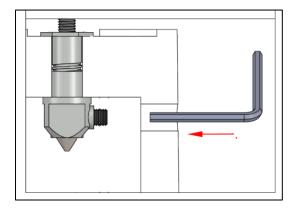

Turn the stud slots sideways.

Check whether the fixing screw is zero to the inner surface of the mounting apparatus so that the screws on the wall can pass.

Place the product.

side hole.

Insert the allen screw to the set screw from the

Adjust the left-right balance of the product before the set screws are fully tightened with the allen screw.

Complete the installation with the final tightening.