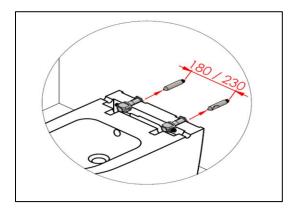

## WALL-MOUNTED BIDET SIDE INSTALLATION INSTRUCTIONS

Fix the parts numbered 1 and 2 to the product with the tightening apparatus numbered 3.

Measure X distance in the product, reduce 5.0 mm from the measured distance and adjust the stud length.