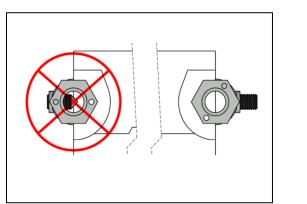

## WALL-MOUNTED BIDET SIDE INSTALLATION INSTRUCTIONS

Fix the parts numbered 1 and 2 to the product with the tightening apparatus numbered 3.

Measure X distance in the product, reduce 5.0 mm from the measured distance and adjust the stud length.