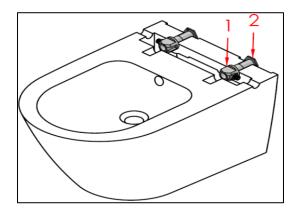

## WALL-MOUNTED BIDET SIDE INSTALLATION INSTRUCTIONS

Fix the parts numbered 1 and 2 to the product with the tightening apparatus numbered 3.

Measure X distance in the product, reduce 5.0 mm from the measured distance and adjust the stud length.