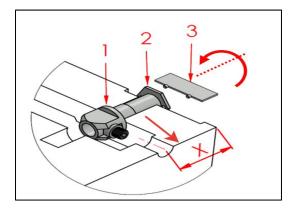

## WALL-MOUNTED BIDET SIDE INSTALLATION INSTRUCTIONS

Fix the parts numbered 1 and 2 to the product with the tightening apparatus numbered 3.

Measure X distance in the product, reduce 5.0 mm from the measured distance and adjust the stud length.