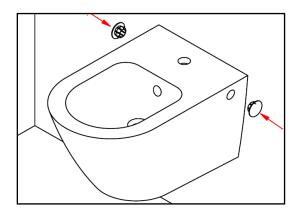

Turn the stud slots sideways.

Check whether the fixing screw is zero to the inner surface of the mounting apparatus so that the screws on the wall can pass.

Place the product.

side hole.

Insert the allen screw to the set screw from the