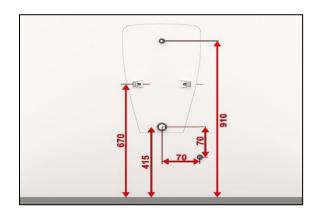

## PHOTOCELL-CONTROLLED URINAL INSTALLATION INSTRUCTIONS

Prepare the infrastructure in specified sizes and align the water inlet and waste water outlet with the wall surface.

Adjust the drain pipe length as shown.

Fix the water inlet system of the urinal to the installation location in the specified sizes. Place the product temporarily on installation location.

Mark outer edges and installation hole levels on wall surface.