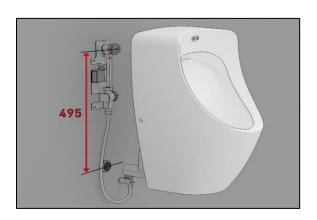

Fix the water inlet system of the urinal to the installation location in the specified sizes. Place the product temporarily on installation location.

Mark outer edges and installation hole levels on wall surface.

Measure the installation hole wall thickness of the product.

Fix the installation apparatus to the wall by leaving a space equal to the measured wall thickness.

Place the urinal.

Complete the installation by inserting screws and caps on both sides.