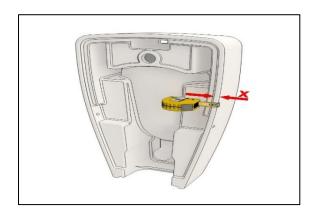

Measure the installation hole wall thickness of the product.

Fix the installation apparatus to the wall by leaving a space equal to the measured wall thickness.

Place the urinal.

Complete the installation by inserting screws and caps on both sides.