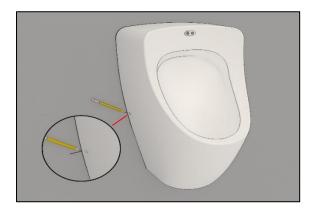

Measure the installation hole wall thickness of the product.

Fix the installation apparatus to the wall by leaving a space equal to the measured wall thickness.

Place the urinal.

Complete the installation by inserting screws and caps on both sides.