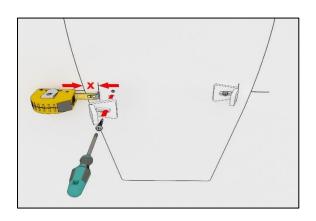

Measure the installation hole wall thickness of the product.

Fix the installation apparatus to the wall by leaving a space equal to the measured wall thickness.

Place the urinal.

Complete the installation by inserting screws and caps on both sides.