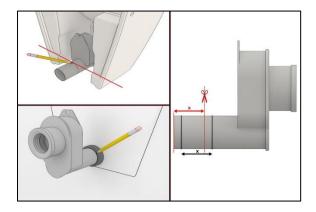

## PHOTOCELL-CONTROLLED URINAL INSTALLATION INSTRUCTIONS

Prepare the infrastructure in specified sizes and align the water inlet and waste water outlet with the wall surface.

Adjust the drain pipe length as shown.

Measure the installation hole wall thickness of the product.

Fix the installation apparatus to the wall by leaving a space equal to the measured wall thickness.

Place the urinal.

Complete the installation by inserting screws and caps on both sides.