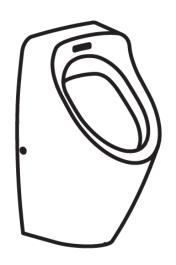

## PHOTOCELL-CONTROLLED URINAL INSTALLATION INSTRUCTIONS

Prepare the infrastructure in specified sizes and align the water inlet and waste water outlet with the wall surface.

Adjust the drain pipe length as shown.