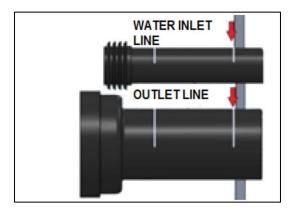

## WALL-MOUNTED TOILET SIDE INSTALLATION INSTRUCTIONS

Prepare the infrastructure in specified sizes.

Fix the parts numbered 1 and 2 to the product with the tightening apparatus numbered 3.

Fix the drain pipes to the product and mark the areas shown with arrow.

Fix the drain pipes to the installation and mark the areas shown with arrow.

Shorten the water inlet adaptor as the distance between two marks.

Shorten the waste water drain pipe as the distance between two marks.