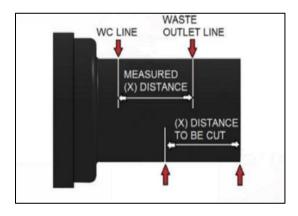

Fix the drain pipes to the installation and mark the areas shown with arrow.

Shorten the water inlet adaptor as the distance between two marks.

Shorten the waste water drain pipe as the distance between two marks.