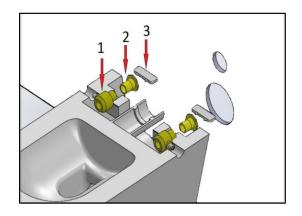

## WALL-MOUNTED TOILET SIDE INSTALLATION INSTRUCTIONS

Prepare the infrastructure in specified sizes.

Fix the parts numbered 1 and 2 to the product with the tightening apparatus numbered 3.

Fix the drain pipes to the product and mark the areas shown with arrow.