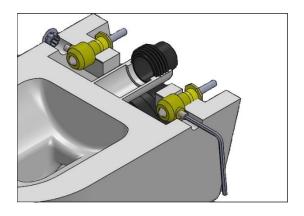

## WALL-MOUNTED TOILET SIDE INSTALLATION INSTRUCTIONS

Prepare the infrastructure in specified sizes.

Fix the parts numbered 1 and 2 to the product with the tightening apparatus numbered 3.

Fix the drain pipes to the product and mark the areas shown with arrow.

Fix the drain pipes to the installation and mark the areas shown with arrow.

Shorten the water inlet adaptor as the distance between two marks.

Shorten the waste water drain pipe as the distance between two marks.