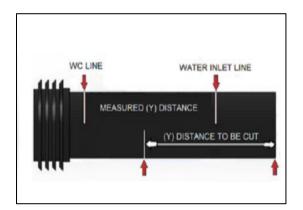

Fix the drain pipes to the installation and mark the areas shown with arrow.

Shorten the water inlet adaptor as the distance between two marks.

Shorten the waste water drain pipe as the distance between two marks.