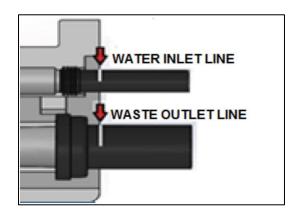

## WALL-MOUNTED TOILET SIDE INSTALLATION INSTRUCTIONS

Prepare the infrastructure in specified sizes.

Fix the parts numbered 1 and 2 to the product with the tightening apparatus numbered 3.

Fix the drain pipes to the product and mark the areas shown with arrow.

Fix the drain pipes to the installation and mark the areas shown with arrow.

Shorten the water inlet adaptor as the distance between two marks.

Shorten the waste water drain pipe as the distance between two marks.