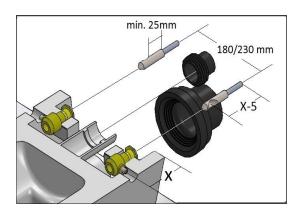

Measure **X** distance in the product, reduce **5.0 mm** from the measured distance, adjust the sleeve-headed stud lengths and turn the sleeve-head holes sideways.

Place the product and complete the installation by inserting the allen screw to the set screw from side installation holes.