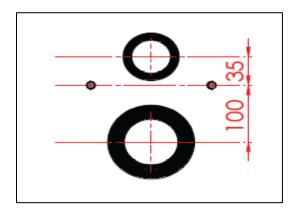

## WALL-MOUNTED TOILET SIDE INSTALLATION INSTRUCTIONS

Prepare the infrastructure in specified sizes.

Fix the parts numbered 1 and 2 to the product with the tightening apparatus numbered 3.

Fix the drain pipes to the product and mark the areas shown with arrow.